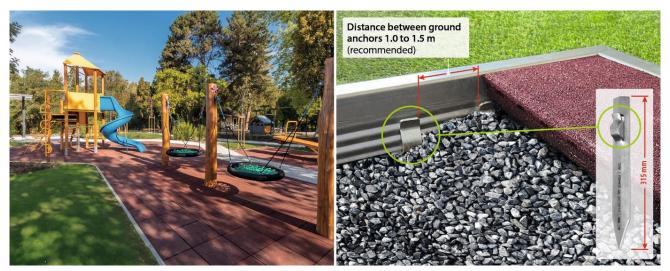

## **Edge Profile PRO for Child Safety Matting**

Stand: 01.2024

Installation situation

Fixing with ground anchor GEA604315

| Angled PRO Safety Mat                          | Angle: Height/Width | 90/60mm           |
|------------------------------------------------|---------------------|-------------------|
| Material: Galvanised steel DX51D+z275MA-C      | Material thickness: | Tensile strength: |
|                                                | 2mm                 | 250-400 N/mm²     |
| Material: Nirosta® stainless steel 1.4016 is a | Material thickness: | Tensile strength: |
| Chromium steel.                                | 1,5mm               | 600-700 N/mm²     |
| (chromium content 16.5%)                       |                     |                   |

Profile length: 2400 mm

Special angles (minimum height 80mm) and lengths on request.