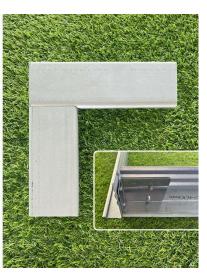

## **Technical data: Edge Profile PRO Mowing Edge**

Stand: 01.2024

Mowing angle with mowing robot

Pool edge

Angle connection

| PRO angle profile Mowing edge                     | Angle: Height/Width | 75/125, 100/100, 90/60 mm |
|---------------------------------------------------|---------------------|---------------------------|
| Material: Galvanised steel DX51D+z275MA-C         | Material thickness: | Tensile strength:         |
|                                                   | 2mm                 | 250-400 N/mm²             |
| Material: terra-S, Corten Steel Material S355J2WP | Material thickness: | Tensile strength:         |
|                                                   | 2mm                 | 700 N/mm²                 |

## Angled profile PRO Mowing edge for straight installation

The PRO angle profile is available in 75/125, 100/100 and 90/60 mm angles and is only suitable for for straight installation. Special angles (minimum height 75 mm) and lengths are available on request.