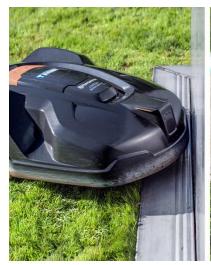

## **Technical data: Edge Profile PRO Mowing Edge**

Stand: 01.2024

Mowing angle with mowing robot

Pool edge

Angle connection

| PRO angle profile Mowing edge                     | Angle: Height/Width | 75/125, 100/100, 90/60 mm |
|---------------------------------------------------|---------------------|---------------------------|
| Material: Galvanised steel DX51D+z275MA-C         | Material thickness: | Tensile strength:         |
|                                                   | 2mm                 | 250-400 N/mm²             |
| Material: terra-S, Corten Steel Material S355J2WP | Material thickness: | Tensile strength:         |
|                                                   | 2mm                 | 700 N/mm²                 |

## Width Edge

The PRO angled edging profiles have a wide edging edge for mowing robots/lawnmowers.