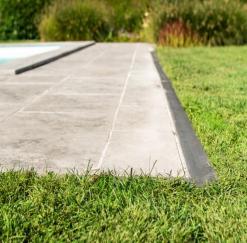

## **Technical data: Edge Profile PRO Mowing Edge**

Stand: 01.2024

Mowing angle with mowing robot

Pool edge

Angle connection

| PRO angle profile Mowing edge                     | Angle: Height/Width | 75/125, 100/100, 90/60 mm |
|---------------------------------------------------|---------------------|---------------------------|
| Material: Galvanised steel DX51D+z275MA-C         | Material thickness: | Tensile strength:         |
|                                                   | 2mm                 | 250-400 N/mm²             |
| Material: terra-S, Corten Steel Material S355J2WP | Material thickness: | Tensile strength:         |
|                                                   | 2mm                 | 700 N/mm²                 |

## Width Edge

The PRO angled edging profiles have a wide edging edge for mowing robots/lawnmowers.