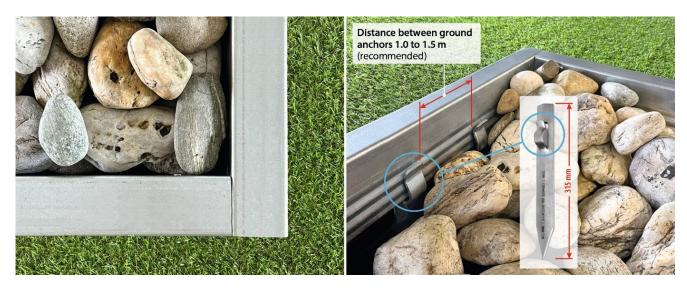

## Edge Profile PRO Splash guard / Roof Edge

Stand: 01.2024

Installation situation

Fixing with ground anchor GEA604315

| PRO angle profile splash guard               | Angle: Height/Width | 90/60mm           |
|----------------------------------------------|---------------------|-------------------|
| Material: Galvanised steel DX51D+z275MAC     | Material thickness: | Tensile strength: |
|                                              | 2mm                 | 250-400 N/mm²     |
| Material: terra-S Stainless Steel, Corten    | Material thickness: | Tensile strength: |
| Steel. Material S355J2WP                     | 2mm                 | 700 N/mm²         |
| Material: Nirosta® stainless steel 1.4016 is | Material thickness: | Tensile strength: |
| a Chrome steel (chrome content 16.5%)        | 1,5mm               | 600-700 N/mm²     |

Profile length: 2400 mm

Special angles (minimum height 80mm) and lengths on request.